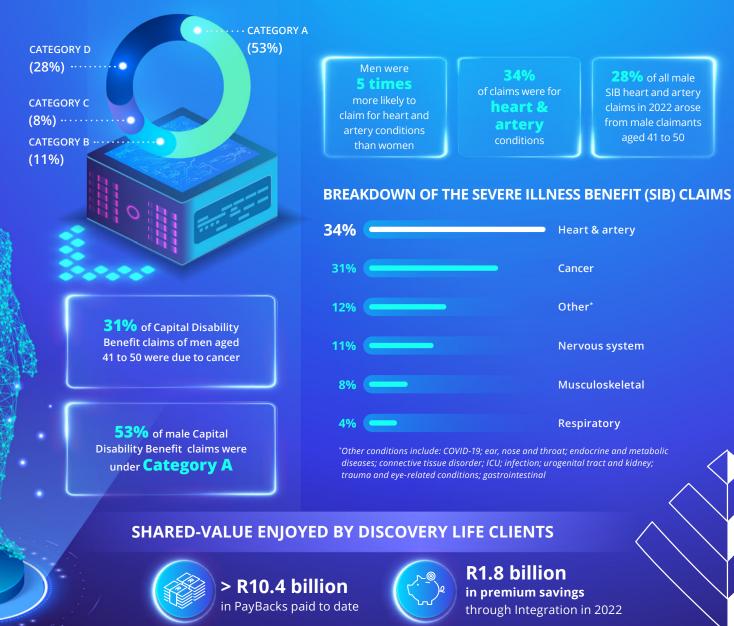

## LIFE CLAIMS EXPERIENCE

## MALES AGED **41 - 50**

Gain a clear understanding Discovery Life's claims insights in 2022. Allowing you to make informed decisions about your life insurance cover, based on the unique challenges faced by men aged 41 to 50.

## BREAKDOWN OF CAPITAL DISABILITY BENEFIT CLAIMS BY CATEGORY

**Oiscovery** 

Discovery Life Limited, registration number 1966/003901/06, is a licensed life insurer, and an authorised financial services and registered credit provider, NCR registration number NCRCP3555. Product rules, terms and conditions apply.