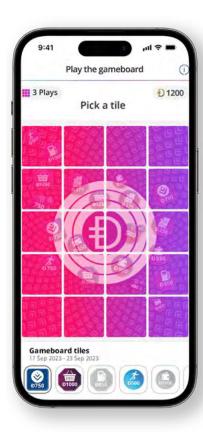

## Enjoy weekly rewards

OR
Play the gameboard on
Rewards Wednesday

## Personalised gameboards that reward your engagement

## **REWARDS MULTIPLIER**

Earn a Rewards Multiplier when you reach specified goal streaks. Redeem it for an increased instant reward or double your Discovery Miles when you play the gameboard on Rewards Wednesday.

### **REST WEEK**

Get some rest and rejuvenation after a 25-week streak and take a **Rest Week** without breaking your streak.

### **SNEAK PEAK**

Achieve double your weekly exercise or spend goal or have a perfect driving week and get a Sneak Peek at a tile on your gameboard.

Earn your weekly exercise, drive or money points back in Discovery Miles by revealing an exercise, drive or money tile.

### **DISCOVERY TILES**

Earn Discovery Miles depending on how many Discovery products you have by revealing a Discovery tile.