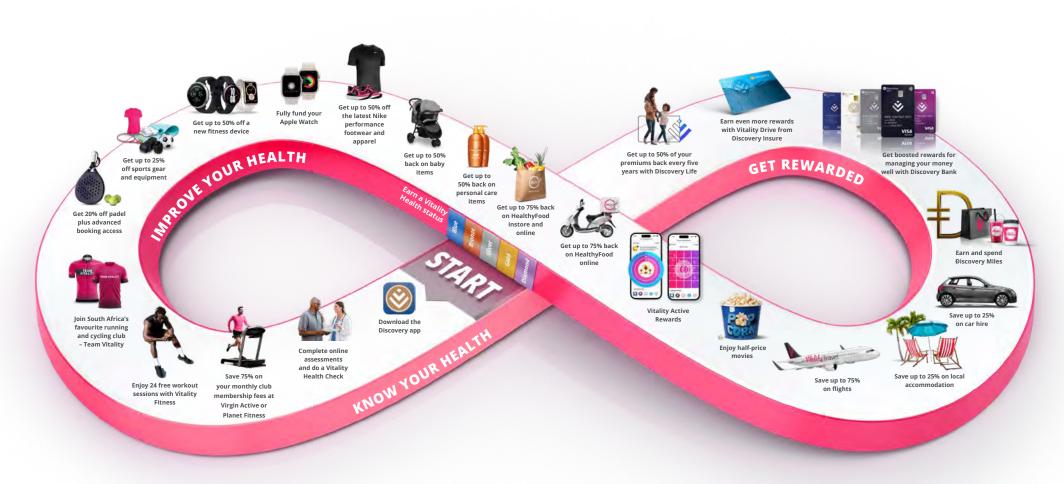

## Vitality rewards you for knowing and improving your health

Vitality makes choosing to lead a healthy lifestyle even more rewarding. Vitality offers you a science-based behaviour change programme that helps you understand your health, keep track of your progress towards a healthier you and rewards you for making better choices with a premium range of health, lifestyle and leisure benefits. You can also earn more rewards with our Vitality Money and Vitality Drive programmes.

## Earn Vitality points to improve your Vitality status

You can earn Vitality points every time you take a step toward knowing or improving your health. All these points add to your Vitality status and doing certain assessments helps you earn and boost your rewards.

## How to earn a Vitality Status

Your Vitality Health status is a key indicator of how healthy you are. Earn Vitality points by getting active, eating well and doing all your health checks. The healthier you get, the higher your Vitality status.

## Your Vitality benefits in a snapshot

You can enjoy these savings from the day your Vitality membership starts.

| REWARDS                                       |                                    | SAVINGS                 | HOW IT WORKS                                                                                                                                                                                   |
|-----------------------------------------------|------------------------------------|-------------------------|------------------------------------------------------------------------------------------------------------------------------------------------------------------------------------------------|
| Virgin active planet fitness                  | ADULTS                             | 75% OFF                 | Exercise at the gym at least 3 times a month (that's 36 times a year) to keep your minimum saving.                                                                                             |
|                                               | KIDS                               | 50% OFF                 | The main Vitality member must be a gym member for your child to get the benefit.                                                                                                               |
|                                               | PAY AS YOU GYM                     | FROM R75                | Activate your zero monthly fee Discovery Account or Discovery Bank account to access any Virgin Active or Planet Fitness gym on a pay-per-visit basis.                                         |
| VITALITY FITNESS                              | ACCESS 400+<br>FITNESS FACILITIES  | UP TO 24<br>FREE VISITS | Vitality members get up to 24 free visits per calendar year to use at any facility in the expanded Vitality Fitness network.                                                                   |
|                                               |                                    |                         |                                                                                                                                                                                                |
| GREAT MOMENTS AT THEIR GREATEST               | ADULTS                             | HALF PRICE              | For all 2D and 3D movies.<br>Save 25% at IMAX, Cine Prestige or NT Live.                                                                                                                       |
|                                               | KIDS                               | FREE                    | Kids enjoy free movies before 7 pm at selected cinemas,<br>once you've completed an Online Kids Vitality Health<br>Review.                                                                     |
|                                               |                                    |                         |                                                                                                                                                                                                |
| PROTEA HOTELS. Sun International Southern Sun | VITALITY HOLIDAY<br>ACCOMMODATION  | UP TO 25% OFF           | Choose from hundreds of local Vitality holiday accommodation partners. Plus, get access to millions of non-discounted local and international listings on Vitality Travel through Booking.com. |
|                                               |                                    |                         |                                                                                                                                                                                                |
| Europear TEMPEST                              | CAR HIRE                           | UP TO 25% OFF           | Enjoy unlimited car hire throughout the year.                                                                                                                                                  |
|                                               |                                    |                         |                                                                                                                                                                                                |
| VITALITY HEALTHYWEIGHT PROGRAMME              | PERSONALISED<br>NUTRITION COACHING | FROM R250<br>PER MONTH  | Get access to a hands-on weight management programme led by your personal nutrition coach to assist with every step of your journey.                                                           |

## Your Vitality benefits in a snapshot

Engage in various health activities to enjoy these savings.

|                                                            |                                      |  | ACTIVATE<br>THE BENEFIT | VITA | ID OUT YOU<br>LLITY AGE AND<br>A VITALITY<br>ALTH CHECK | ND<br>' | ACHIEVE<br>YOUR VITALITY<br>ACTIVE REWARDS<br>EXERCISE GOALS |   | INCREASE<br>YOUR REWARDS<br>THROUGH<br>DISCOVERY BANK |
|------------------------------------------------------------|--------------------------------------|--|-------------------------|------|---------------------------------------------------------|---------|--------------------------------------------------------------|---|-------------------------------------------------------|
| SOUTH AFRICAN AIRWAYS SOUTH AFRICAN AIRWAYS                | FLIGHT SAVINGS                       |  | 10%                     |      | 25%                                                     |         |                                                              |   | Up to 75%                                             |
| Checkers  ☐Ickn ☐ay woolworths ☑                           | HEALTHYFOOD INSTORE REWARDS ONLINE   |  | 10%                     |      | 25%                                                     | •       |                                                              | • | Up to 75%                                             |
| TICLICKS Dis-Chem PHARMACIES                               | HEALTHYCARE REWARDS                  |  | 10%                     | •    | 25%                                                     |         |                                                              |   | Up to 50%                                             |
| BABIES PUS TOYS PUS                                        | HEALTHYBABY REWARDS                  |  | 10%                     | •    | 25%                                                     | •       |                                                              |   | Up to 50%                                             |
| <b>Nando's</b> Uber<br><b>Eats</b>                         | HEALTHYDINING REWARDS                |  | 10%                     | •    | 25%                                                     |         |                                                              |   |                                                       |
| Sportsmans<br>Warehouse TOTALSPORTS<br>winning scarts here | SPORTS GEAR AND EQUIPMENT            |  | 10%                     |      | 25%                                                     |         |                                                              |   |                                                       |
| Sportsmans<br>Warehouse TOTALSPORTS<br>winning scarts here | FITNESS DEVICES                      |  | 10%                     |      | 25%                                                     |         | Up to 50%                                                    |   |                                                       |
| Sportsmans Warehouse TOTALSPORTS winning starts here       | NIKE PERFORMANCE<br>GEAR AND APPAREL |  | 10%                     |      | 25%                                                     | •       | Up to 50%                                                    |   |                                                       |
| OUR PADEL NETWORK                                          | DISCOVERY VITALITY PADEL BENEFIT     |  | 20%                     |      |                                                         |         |                                                              |   |                                                       |