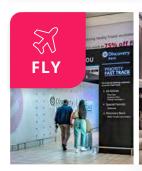

## PRIORITY FAST TRACK

Enjoy faster security clearance with a Discovery Bank Black or Purple account at OR Tambo and Cape Town International Airport with Discovery Bank Priority Fast Track.