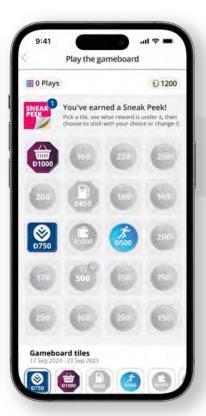

### **SNEAK PEAK**

Achieve double your weekly exercise or spend goal or have a perfect driving week and get a Sneak Peek at a tile on your gameboard.

Earn your weekly exercise, drive or money points back in Discovery Miles by revealing an exercise, drive or money tile.

### **DISCOVERY TILES**

Earn Discovery Miles depending on how many Discovery products you have by revealing a Discovery tile.