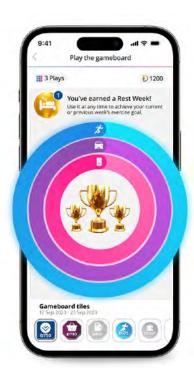

### **REST WEEK**

Get some rest and rejuvenation after a 25-week streak and take a **Rest Week** without breaking your streak.

### **SNEAK PEAK**

Achieve double your weekly exercise or spend goal or have a perfect driving week and get a Sneak Peek at a tile on your gameboard.

Earn your weekly exercise, drive or money points back in Discovery Miles by revealing an exercise, drive or money tile.

### **DISCOVERY TILES**

Earn Discovery Miles depending on how many Discovery products you have by revealing a Discovery tile.