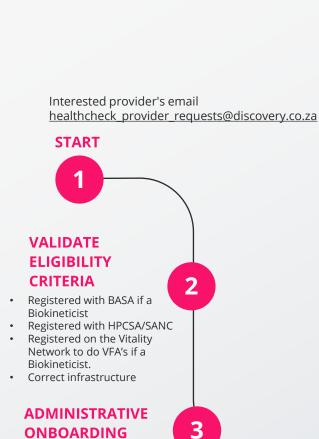

### DISCOVERY TRAINING

4

**TRAINING** 

**PATIENT FOCUS** 

Clinical training – protocols and

interpretation of results and ranges

Correct testing techniques specifically

blood draws, using cardio check devices and HIV testing and counselling.