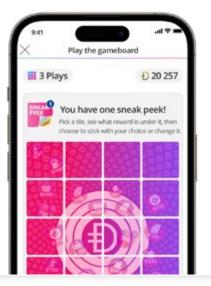

/01 Achieve your Vitality Active Rewards goals and play the gameboard

Play your gameboard on Rewards Wednesday for the chance to **reveal thousands** of **Điscovery Miles every week.** 

#### /01 Achieve your Vitality Active Rewards goals

Earn thousands of Discovery Miles every week with Vitality Active Rewards. Vitality Active Rewards is more personalised and rewarding than ever before, giving you more ways to earn Discovery Miles based on your own goals, products and spend. Achieve your weekly Exercise, Drive and Spend goals to earn a gameboard play on Rewards Wednesday for the chance to reveal thousands of Discovery Miles.

| Personalised gameboard tiles                                                                        |                                                                                               |                                                                                                                                                                |  |  |  |
|-----------------------------------------------------------------------------------------------------|-----------------------------------------------------------------------------------------------|----------------------------------------------------------------------------------------------------------------------------------------------------------------|--|--|--|
| Your goals                                                                                          | Your products                                                                                 | Your spend                                                                                                                                                     |  |  |  |
| Achieve your weekly Spend, Exercise or Drive goal to unlock Activity tiles of up to <b>€1,500</b> . | Unlock the Discovery tile of up to <b>Đ750</b> based on how many Discovery products you have. | Spend at our grocery, pharmacy and fuel partners<br>to unlock the Partner Spend tiles of up to <b>€1,500</b><br>to earn your largest weekly transactions back. |  |  |  |
| <b>1500 1500</b>                                                                                    | <b>0750</b>                                                                                   | 01500 01500 01500                                                                                                                                              |  |  |  |

| Active X                                                                                                                                                                             | 941                                                                                                                                                | 9.41                                                                     |                                                                                                                                 |
|--------------------------------------------------------------------------------------------------------------------------------------------------------------------------------------|----------------------------------------------------------------------------------------------------------------------------------------------------|--------------------------------------------------------------------------|---------------------------------------------------------------------------------------------------------------------------------|
| Rewards Multiplier                                                                                                                                                                   | Sneak Peek                                                                                                                                         | Play the gamebo                                                          | Play the gameboard 20 25 20 25                                                                                                  |
| Earn a Rewards Multiplier when you achieve<br>Exercise goal streaks. Redeem it to <b>double your</b><br><b>Điscovery Miles of the first tile you reveal</b> on<br>Rewards Wednesday. | Achieve double your weekly Exercise or<br>Spend goal or have a perfect driving week<br>and <b>get a Sneak Peek at a tile</b> on your<br>gameboard. | You have one sr<br>Pick a tile, see what rea<br>choose to stack with you | You have one Rewards Multipliert<br>Pick a tile, see what reward is under it, the<br>choose to stick with your choice or change |
| <b>D</b> <sup>42</sup><br>500                                                                                                                                                        | SNEAK<br>PEEK                                                                                                                                      |                                                                          |                                                                                                                                 |
|                                                                                                                                                                                      |                                                                                                                                                    |                                                                          |                                                                                                                                 |