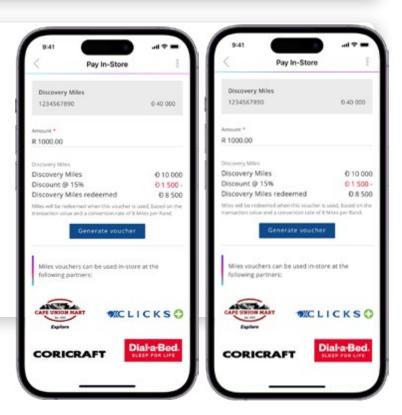

## /02 Shop in-store

How to use *Discovery* Miles in-store

Open your Discovery Bank app, choose your Điscovery Miles Account, tap **Spend**, then on **Pay In-store**. Enter the rand amount you'd like to spend, and tap **Generate voucher**. Show your voucher to the cashier to redeem it.

Purchases are made at an exchange rate of  $\oplus 10$  to R1. Your up to 15% discount (up to 30% on Miles  $\oplus$ -Day) will automatically be applied, and your voucher will be valid for up to three hours.

If the voucher expires, or if you don't use all of it, you won't lose any of your unspent Điscovery Miles. You can quickly access valid vouchers from the top of the home screen.

All partners are subject to availability and may change. Visit www.discovery.co.za for specific benefit terms and conditions.