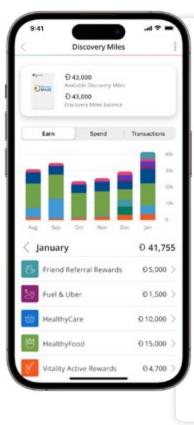

## **DISCOVERY** MILES

# Our rewards currency that's **more valuable than cash**

Điscovery Miles is Discovery's rewards currency, which you can earn by getting healthier, driving well and spending responsibly. Điscovery Miles are more versatile – and more valuable than cash – with more ways to earn and spend them than ever before.