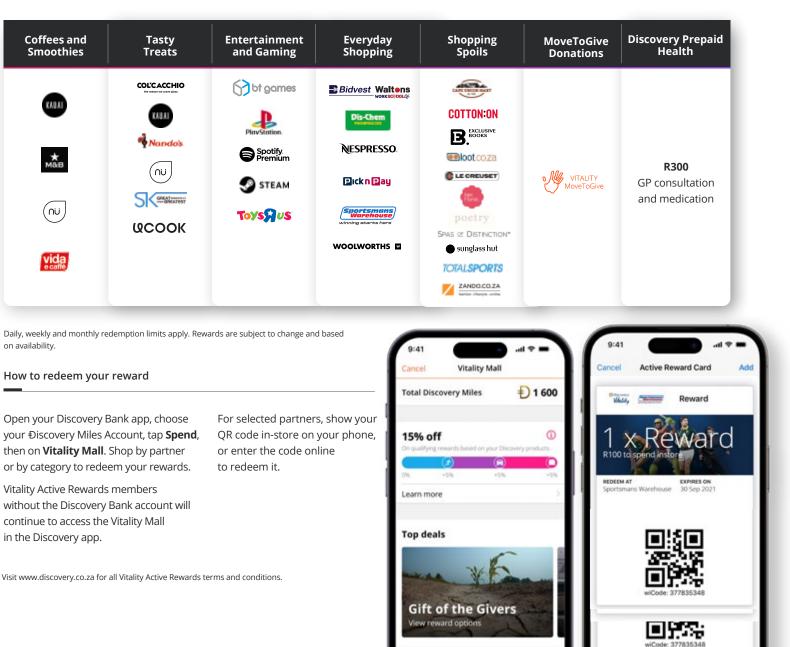

### /01 Spend them in the Vitality Mall on Vitality Active Rewards

You can spend **Discovery Miles on a range of Vitality Active Rewards** – from coffees, smoothies and snacks, to movies, shopping rewards and much more.

## /02 Shop in-store

How to use *Discovery* Miles in-store

Open your Discovery Bank app, choose your Điscovery Miles Account, tap **Spend**, then on **Pay In-store**. Enter the rand amount you'd like to spend, and tap **Generate voucher**. Show your voucher to the cashier to redeem it.

Purchases are made at an exchange rate of  $\oplus 10$  to R1. Your up to 15% discount (up to 30% on Miles  $\oplus$ -Day) will automatically be applied, and your voucher will be valid for up to three hours.

If the voucher expires, or if you don't use all of it, you won't lose any of your unspent Điscovery Miles. You can quickly access valid vouchers from the top of the home screen.

All partners are subject to availability and may change. Visit www.discovery.co.za for specific benefit terms and conditions.