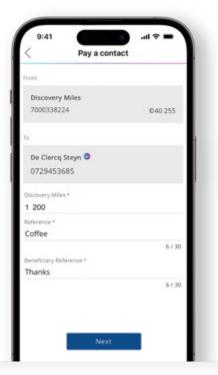

#### How to send your contacts **Điscovery Miles**

Open the Discovery Bank app, choose your Điscovery Miles Account, tap on **Spend** and then **Send**, select a contact, and add the amount you'd like to transfer.

When the transfer is completed, it will show immediately in the recipient's Điscovery Miles Account for them to use.

| From                            |         |
|---------------------------------|---------|
| Discovery Miles                 |         |
| 7000338224                      | 040 255 |
| to.                             |         |
| Transaction Account             |         |
| 15899052123                     | R0.00   |
| Discovery Miles*                |         |
| 5 000                           |         |
| Converted Rand value<br>R500.00 |         |
| Reference *                     |         |
| Eric                            |         |
|                                 | 4/30    |
|                                 |         |