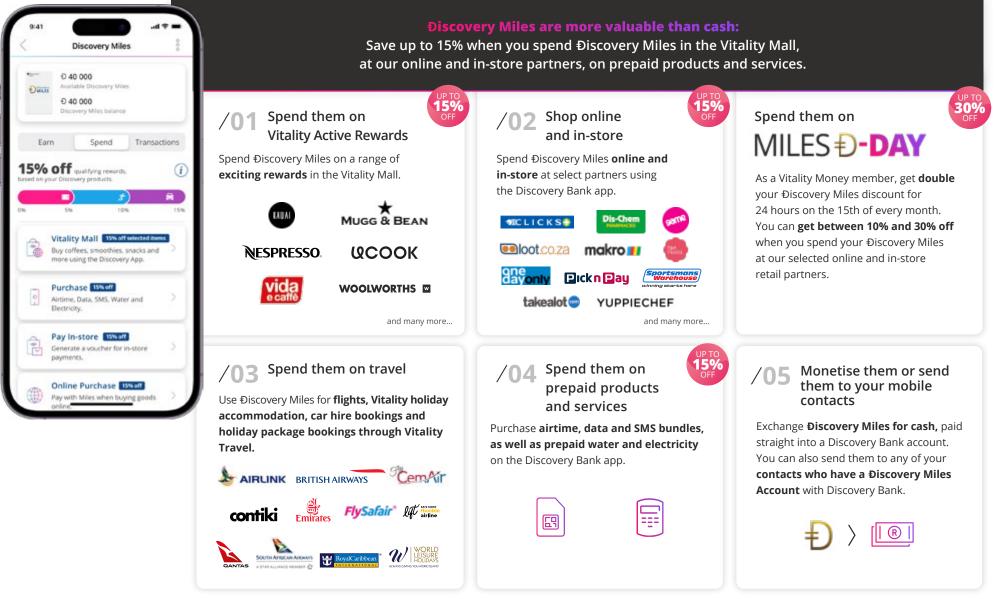

### /01 Spend them in the Vitality Mall on Vitality Active Rewards

You can spend **Discovery Miles on a range of Vitality Active Rewards** – from coffees, smoothies and snacks, to movies, shopping rewards and much more.

## /02 Shop online

You can **save up to 15%** when using Điscovery Miles for purchases from our online retail partner stores<sup>1</sup> throughout the month —and **up to 30%** on **Miles Đ-Day!** 

## /02 Shop in-store

How to use *Discovery* Miles in-store

Open your Discovery Bank app, choose your Điscovery Miles Account, tap **Spend**, then on **Pay In-store**. Enter the rand amount you'd like to spend, and tap **Generate voucher**. Show your voucher to the cashier to redeem it.

## /03 Spend them on travel

#### Use Discovery Miles for flights, accommodation, car hire and holiday package bookings.

Upgrade your travel experience with Vitality Travel. Enjoy an end-to-end enhanced travel experience with all the benefits of Vitality Travel, brought to you by Discovery Bank.

### /04 Spend on prepaid products and services

**Save up to 15%** when you purchase airtime, data and SMS bundles, as well as prepaid water and electricity in the Discovery Bank app and pay using *Discovery Miles*.

#### /05 Monetise them or send them to your contacts

**You can exchange your Discovery Miles for cash**, which will be transferred straight into a Discovery Bank account. You can also send them to any of your contacts who have a **D**iscovery Miles Account with Discovery Bank.