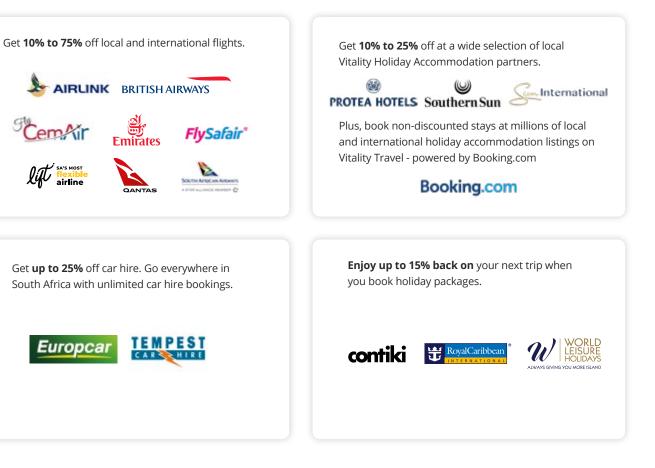

#### Use Discovery Miles for flights, accommodation, car hire and holiday package bookings.

Upgrade your travel experience with Vitality Travel. Enjoy an end-to-end enhanced travel experience with all the benefits of Vitality Travel, brought to you by Discovery Bank.

Vitality Travel is the first-of-its-kind integrated shared-value travel booking platform in South Africa, enabling you to make all your travel bookings in one place, with unprecedented discounts on a wide range of flights, holiday accommodation, car hire and exciting local and international travel experiences.