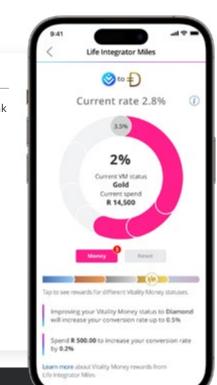

#### /07 Earn on debit orders for Discovery Life Bank Integrated policies

Get up to 7.5% of your Bank Integrated Discovery Life premiums back in Discovery Miles

Switch your Bank Integrated Discovery Life premium debit order to be paid from your Discovery Bank account and you can get up to 7.5% of your premiums paid back in Điscovery Miles every month.

- The Discovery Miles you accumulate are called Life Integrator Miles.
- You get Life Integrator Miles based on your Discovery Bank product type, card colour, Vitality Money status, and qualifying credit card spend in the previous month.
- You can view your reward percentage in the Discovery Bank app, by scrolling through your rewards carousel.

How to get started

- Log in to the Discovery Bank app.
- Tap More on the home screen and select Debit orders.
- Tap Switch Discovery debit orders and follow the steps.

Percentage of premium back in Discovery Miles