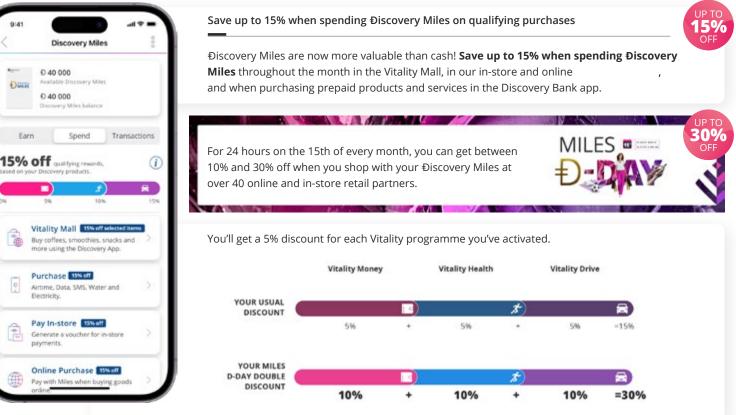

## /02 Shop online

You can **save up to 15%** when using Điscovery Miles for purchases from our online retail partner stores<sup>1</sup> throughout the month —and **up to 30%** on **Miles Đ-Day!** 

#### How to pay with **Điscovery** Miles online

When checking out, you must select **Discovery Miles** from the list of payment options and log in using your Discovery login details. Purchases are made at an exchange rate of **D**10 to R1. Your up to 15% discount (up to 30% on Miles **D**-Day) will be automatically applied to this rate, and will show when making payment. You can even choose to part pay in **D**iscovery Miles and pay the remainder with your Discovery Bank debit or credit card.

**PLUS,** many of your Vitality Health rewards are awarded in *Điscovery Miles, once you* activate Vitality Money. /03 Get rewarded on fuel spend and Uber rides

Earn up to 20% back in **Điscovery** Miles on qualifying spend when you fill up at bp and select Shell service stations, or when you ride with Uber.

Get up to 20% back on qualifying spend on fuel.

Get up to 20% back on qualifying spend on Uber rides.