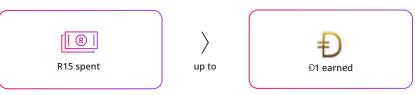

#### Spend using your qualifying Discovery Bank card

Earn additional Discovery Miles on eligible online and in-store purchases made using your qualifying Discovery Bank virtual card. Earn up to D1 for every R15 spent, based on your qualifying Discovery Bank product and Vitality Money status, up to a monthly spend threshold.