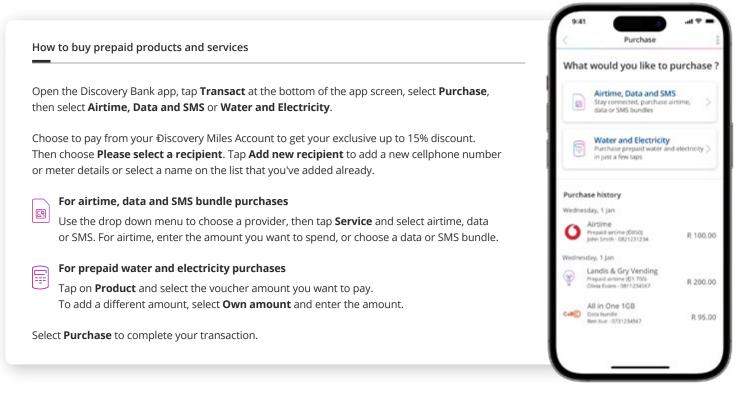

### /04 Spend on prepaid products and services

**Save up to 15%** when you purchase airtime, data and SMS bundles, as well as prepaid water and electricity in the Discovery Bank app and pay using *Discovery Miles*.

Conversions are made at a rate of R1 for every €10. The up to 15% discount is applied to this rate when selecting your €iscovery Miles Account to pay.

01 Spend them in the Vitality Mall on Vitality Active Rewards