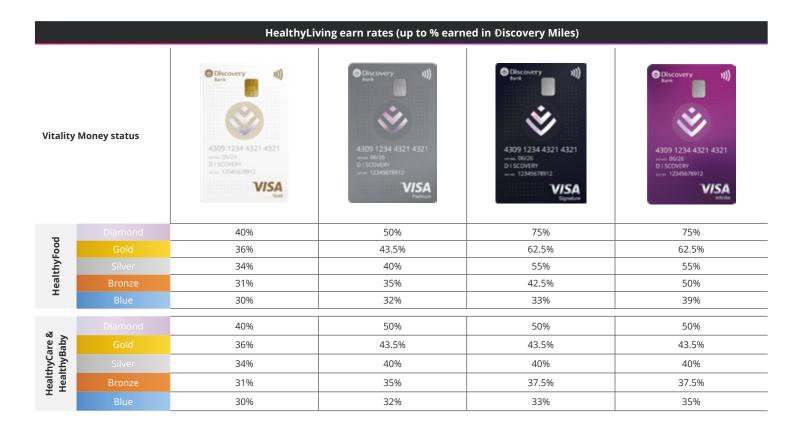

### /02 Get your dynamic lifestyle rewards in $\oplus$ iscovery Miles

- You get up to 75% back in Discovery Miles on qualifying spend on healthy items from your preferred HealthyFood partner. You can get up to 50% back in Discovery Miles on healthy items from HealthyCare and HealthyBaby partners. As a Vitality Health member, you can also earn 10% back on the other partner.
- As a Vitality Health member, you can boost your existing HealthyFood earn rate by an additional up to 50%, and HealthyCare and HealthyBaby earn rate by up to 25% with Discovery Bank and Vitality Money.
- As a qualifying Discovery Bank client, many of your Vitality rewards will now also be awarded in Discovery Miles. This applies to your rewards earned from both the Vitality Health and Vitality Money programmes.

| Vitality boosted rewards with Vitality Health and Vitality Money |                               |                               |                         |                                                                                                                                                                                  |             |
|------------------------------------------------------------------|-------------------------------|-------------------------------|-------------------------|----------------------------------------------------------------------------------------------------------------------------------------------------------------------------------|-------------|
|                                                                  | Vitality Health –             | ) [                           |                         | Vitality Money                                                                                                                                                                   |             |
| Activate<br>HealthyFood,<br>HealthyCare or<br>HealthyBaby online | Find out your<br>Vitality Age | Do a Vitality<br>Health Check |                         | Boost your rewards with Vitality Money<br>based on your qualifying Discovery Bank<br>product, Vitality Money status, and qualifying<br>monthly Discovery Bank credit card spend. |             |
|                                                                  |                               |                               |                         |                                                                                                                                                                                  |             |
| 10%                                                              | 15%                           | 25%                           | up to 50%               |                                                                                                                                                                                  | up to 75%   |
| HealthyFood                                                      | d/HealthyCare/He              | althyBaby                     | HealthyCare/HealthyBaby |                                                                                                                                                                                  | HealthyFood |

HealthyLiving rewards through Vitality Money are limited to monthly spend of R2,000 on qualifying goods for each accountholder. HealthyLiving rewards through Vitality Health are limited to monthly spend of R2,000 on qualifying goods for a single adult policy, and R4,000 for two adults or more.

Displayed earn rates indicate 'up to' earn rates based on combination of card colour, Vitality Money status, and general qualifying monthly Discovery Bank credit card spend, and maximum Vitality Health HealthyLiving rewards of up to 25%. Rates based on Discovery Bank Suite. Discovery Bank Gold Card Account does not include any HealthyCare or HealthyBaby rewards. HealthyFood maximum earn rate for Discovery Bank Black Card Account is 50%. Visit www.discovery.co.za for specific benefit terms and conditions.