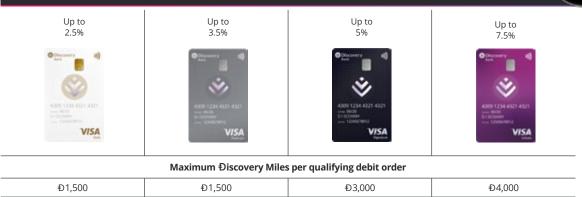

### /07 Earn on debit orders for Discovery Life Bank Integrated policies

Earn up to 7.5% of your debit order for a Discovery Life Bank Integrated policy back in Điscovery Miles every month when the debit order is paid from a qualifying Discovery Bank account.

#### /07 Earn on debit orders for Discovery Life Bank Integrated policies

Get up to 7.5% of your Bank Integrated Discovery Life premiums back in Discovery Miles

Switch your Bank Integrated Discovery Life premium debit order to be paid from your Discovery Bank account and you can get up to 7.5% of your premiums paid back in Điscovery Miles every month.